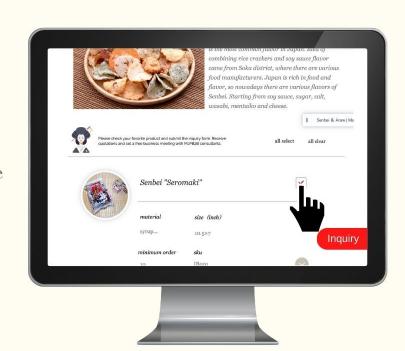

## B2B price is not open on our website

First of all please choose & check your favorite product to submit the "Inquiry List" on <a href="wholesale section">wholesale section</a>. Also, "Global Retail Price" is open from <a href="retail section">retail section</a> to predict our wholesale price

#### Wholesale Inquiry Global Retail Price

Able to check the

"Global Retail Price"

649

Click either screen to access

## How to make 'Inquiry" in wholesale

- ① Find your favorite item from more than 450 items
- 2 Select the product by adding "check mark"
- 3 After finished selecting, click "Inquiry List" & press the "confirm items" button
- 4 Fill in your personal information including full name, country & email address (No payment info required)
- (5) MJP will reach you back with quotation & free business meeting