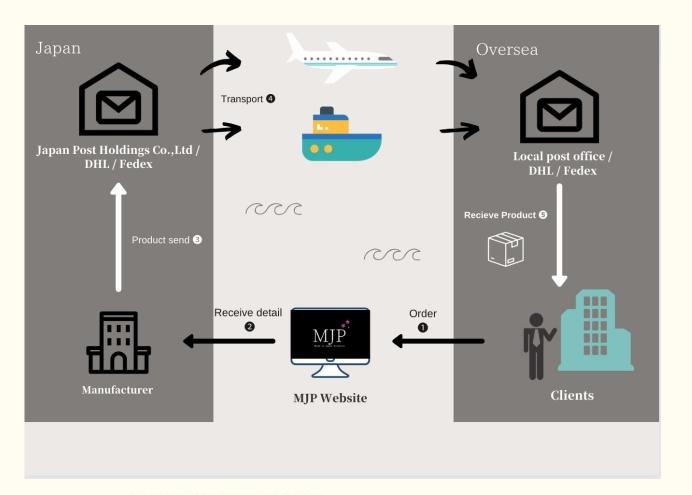

## Logistic method

We provide Japan Post Holdings Co.,Ltd (JPH), DHL, Fedex for safe & fast transportation. By using these 3 methods, MJPB2B is able to deliver the goods to all over the world

notes: click the company logo to check each logistic service

#### Japan

**Japan Post Holdings** 

MJPB2B

Japan Post Holdings transportation route

Overseas

Local post office

notes: Custome Clearing
Agent (CCA)
could be required to
receive the package

**Our clients** 

#### Japan

>

DHL Local Area

DHL Japan

**Our clients** 

DHL & Fedex transportation route

00000

MJPB2B