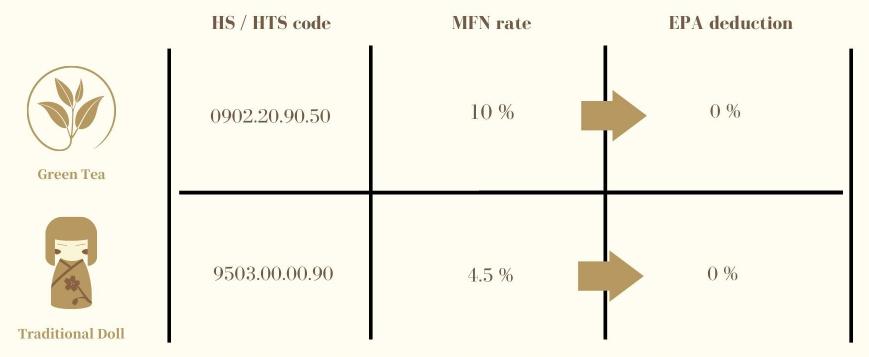

## Duty rate example...

notes: depending on the items & your location the duty rate will change 6 DUTIES & SALES TAX

## Sales tax rate example from USA

|                  | New York | Wisconsin | Oregon |
|------------------|----------|-----------|--------|
| Green Tea        | 8.52 %   | 5.43 %    | 0 %    |
| Traditional Doll |          |           |        |