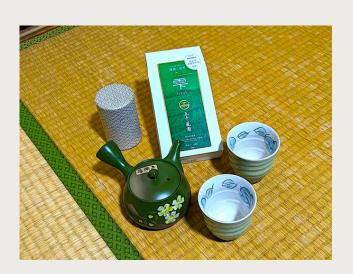

#### Kadoude -門出-

Easy to make and enjoy
Japanese green tea. Included
with Green tea leaf. Able to use
daily, when ever you invite your
people to your house

**GIFT BOX 2** 