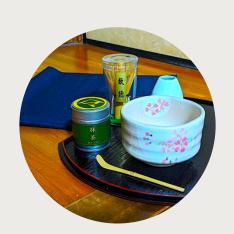

## Nagomi -和-

The most Authentic Tea set to feel Japanese tradition.
Included with Matcha powder.
Use as an interior to design your personal space

**GIFT BOX 1** 