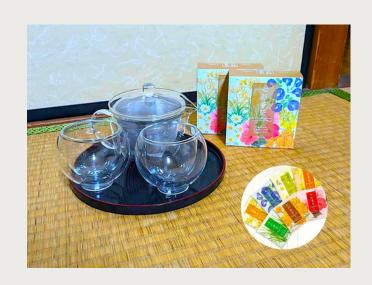

### Nanasai -七彩-

Very rare to see Green tea and herbs, combined to make beautiful 7 color flavors. All provided with tea bags

**GIFT BOX 4** 