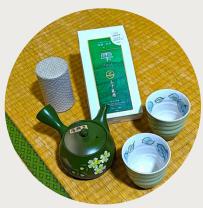

#### Kadoude -門出-

Easy to make and enjoy
Japanese green tea. Included
with Green tea leaf. Able to use
daily, when ever you invite your
people to your house

**GIFT BOX 2** 