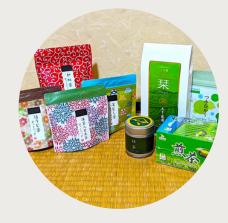

### Charaku -茶楽-

Various Japanese teas included with tea bags, powders and tea leafs to drink. The best gift items if you already have a tea set to drink

**GIFT BOX 3** 