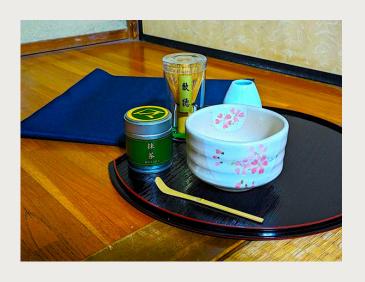

## Nagomi -和-

The most Authentic Tea set to feel Japanese tradition.
Included with Matcha powder.
Use as an interior to design your personal space

**GIFT BOX 1** 