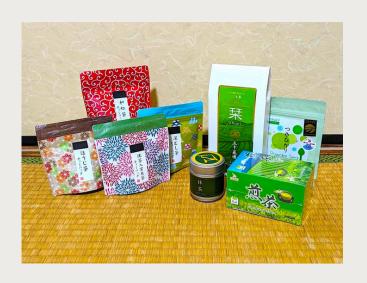

### Charaku -茶楽-

Various Japanese teas included with tea bags, powders and tea leafs to drink. The best gift items if you already have a tea set to drink

**GIFT BOX 3** 